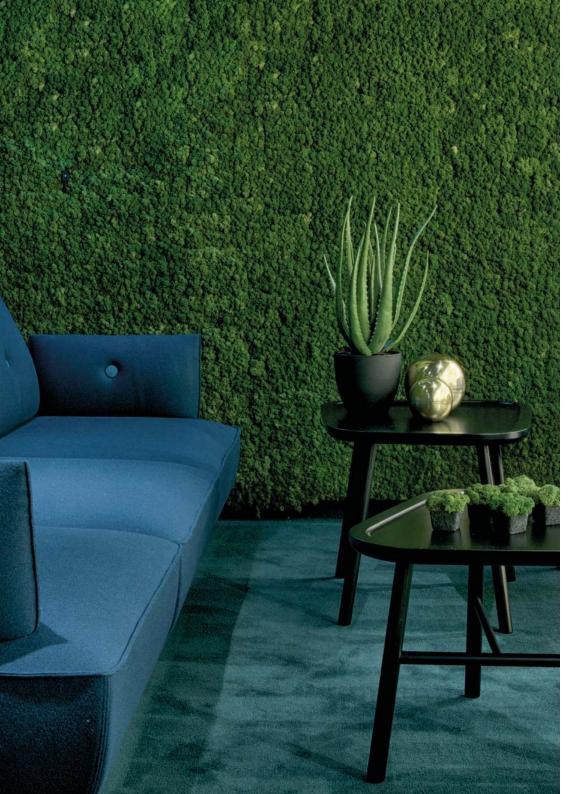

# Combine shapes, sizes and colours

**Convex** is made from naturally grown, hand-picked Scandinavian reindeer moss, ideal for absorbing noise from multiple directions.

It offers a wide range of creative and functional possibilities with its distinct geometric shapes and organic, fascinating surface. Soft to the touch, the reindeer moss regulates its own humidity year-round and requires no maintenance at all - no watering, no trimming, no sunlight.

Convex Square

re

Convex Squircle

Convex Hexagon

. . . .

Convex Circle

**Convex** Squircle & Round in colour Natural