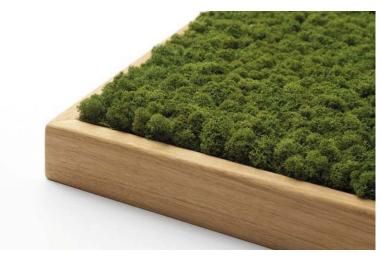

# Combine shapes, sizes and colours

**Convex** is made from naturally grown, hand-picked Scandinavian reindeer moss, ideal for absorbing noise from multiple directions.

It offers a wide range of creative and functional possibilities with its distinct geometric shapes and organic, fascinating surface. Soft to the touch, the reindeer moss regulates its own humidity year-round and requires no maintenance at all - no watering, no trimming, no sunlight.

Convex Square

re

Convex Squircle

Convex Hexagon

. . . .

Convex Circle

**Convex** Squircle & Round in colour Natural