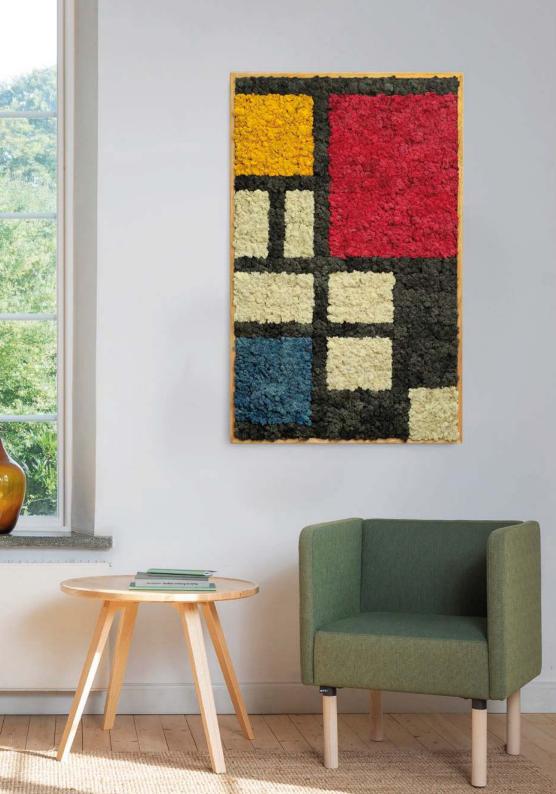

## A true art piece

**PIXEL Framed** is probably the easiest way to make a unique creation with reindeer moss. Simply select one of our standard designs, or create one of your own. We will assemble your artwork by hand, frame it in oak-wood, and deliver it ready-to-install. The naturally grown reindeer moss stays soft by regulating its own humidity year-round and requires no maintenance at all - no watering, no trimming, no sunlight.

**Pixel Framed** In colours Moss, Apple & Natural

**Pixel Framed** In colours Moss, Natural, Apple, Azure, Honey & Ruby