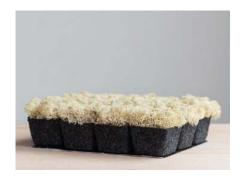

## Little cubes for big ideas

**Pixel** is made from naturally grown, hand picked Scandinavian reindeer moss which reduces noise very effectively.

Only 5 by 5 cm (roughly 2 inches), Pixel is inspiring to the creative, design oriented mind.

The material stays fluffy by regulating its own humidity year-round and does not require any maintenance – no watering, trimming or sunlight.

**Pixel** In colour Natural

**Pixel** In colours Moss and Copper

#### PIXEL

Pixel 5 x 5 cm (12 Pixels per adhesive pad)