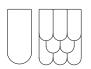

# Combine shapes, sizes and colours

**Convex** is made from naturally grown, hand-picked Scandinavian reindeer moss, ideal for absorbing noise from multiple directions.

It offers a wide range of creative and functional possibilities with its distinct geometric shapes and organic, fascinating surface. Soft to the touch, the reindeer moss regulates its own humidity year-round and requires no maintenance at all - no watering, no trimming, no sunlight.

Convex Square

re

Convex Squircle

Convex Hexagon

. . . .

Convex Circle

**Convex** Squircle & Round in colour Natural