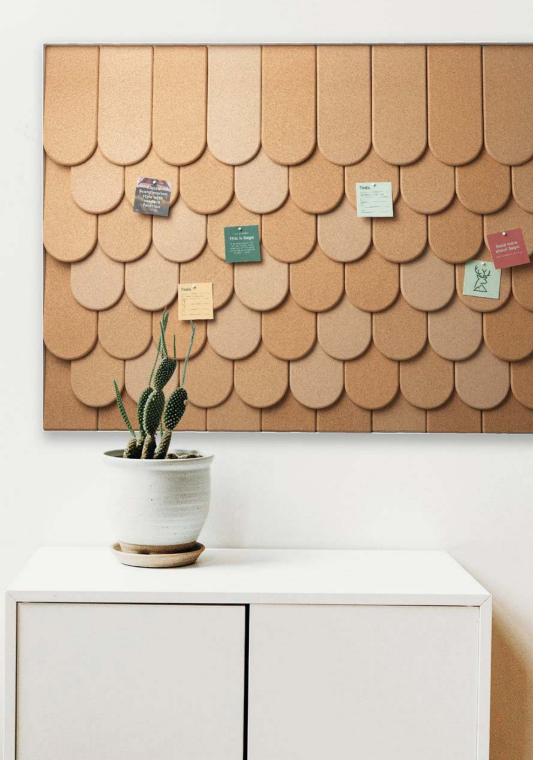

## For a quick Saga installation

SAGA Framed - A quick & easy way to add the mesmerizing "Saga" into any interior. The 120 x 84 cm panels are filled with one of 7 unique shapes inspired by traditional Scandinavian architecture.

Just hang it like a portrait, and you are ready to start pinning (and enjoying soothing new room acoustics)!