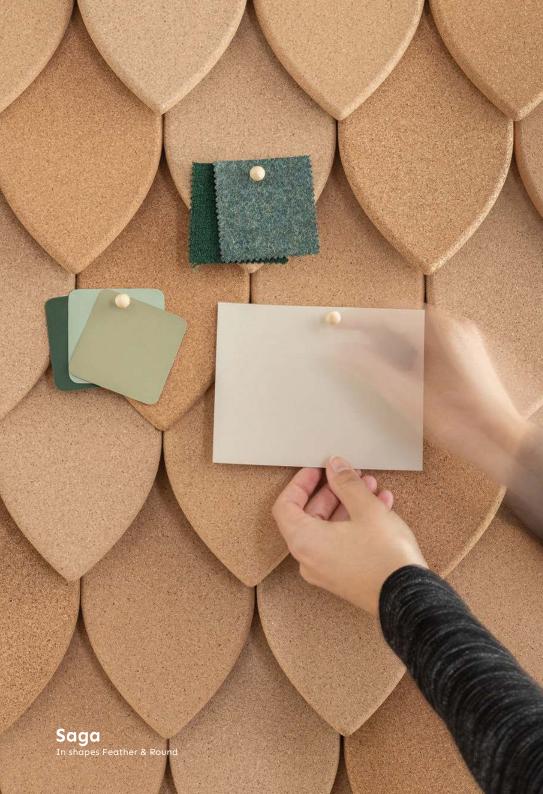

## Combining tradition with modern function

**Saga** brings that traditional beauty into your modern interior - using one of the most eco-friendly materials around. Cork is ideal for pinning stuff onto, and helps improve room acoustics. The material is light-weight, fire retardant and requires no maintenance.

Saga comes in seven shapes, allowing for a wide range of fascinating looks.

We combined the magical style of olden day Scandinavian buildings with modern function, and named it "Saga" - Swedish for fairy tale.

Saga Feather, Straight, Diamond, Hexagon, Round, Drop & Traditional