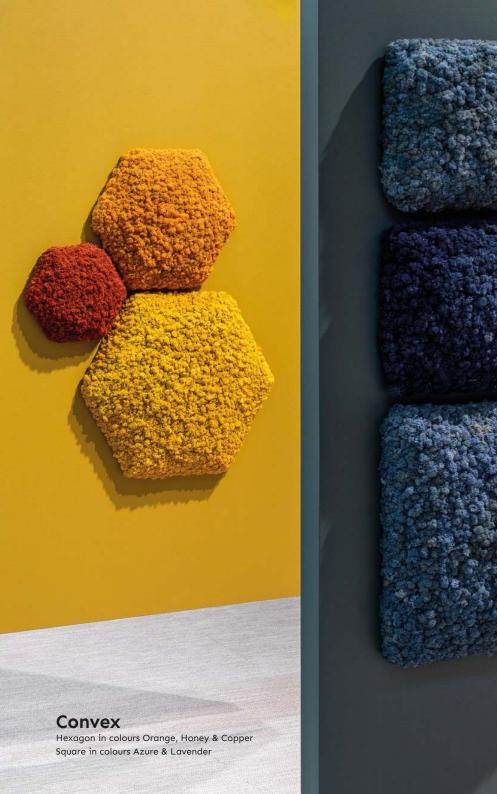

# Combine shapes, sizes and colours

**Convex** is made from naturally grown, hand-picked Scandinavian reindeer moss, ideal for absorbing noise from multiple directions.

It offers a wide range of creative and functional possibilities with its distinct geometric shapes and organic, fascinating surface. Soft to the touch, the reindeer moss regulates its own humidity year-round and requires no maintenance at all - no watering, no trimming, no sunlight.

Convex Square

re

Convex Squircle

Convex Hexagon

. . . .

Convex Circle

**Convex** Squircle & Round in colour Natural