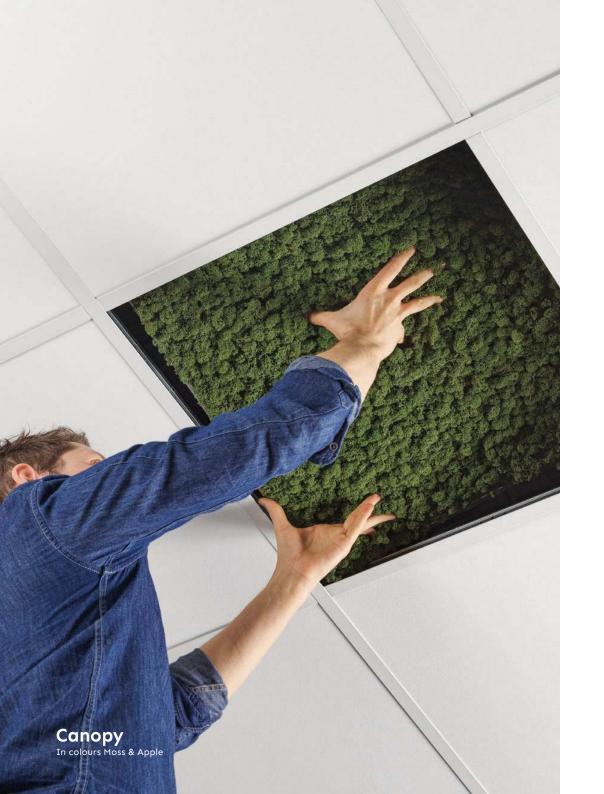

# Absorbing sound from above

**Canopy** is made from the same functional, hand-picked Scandinavian reindeer moss as our other forest friends. Easily fitted in your standard ceiling grid, it provides highly effective sound absorption from above.

Use it to give your space a comforting framing, patterns to emphasize the layout of the room, or combine it with complementing wall coverings.

Completely maintenance free, the panel retains its color and stays soft by absorbing and releasing moisture from the air all on its own.

Canopy In colours Moss & Natural