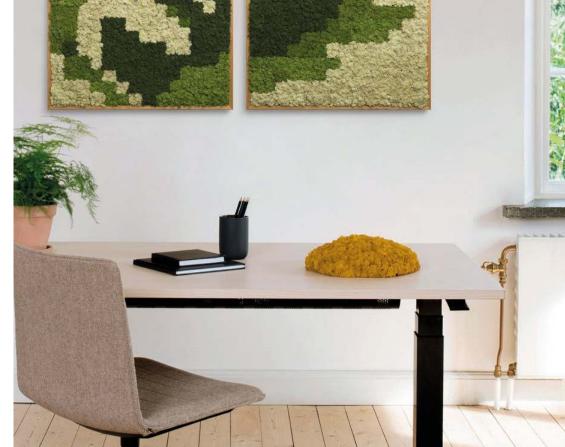

## A true art piece

**PIXEL Framed** is probably the easiest way to make a unique creation with reindeer moss. Simply select one of our standard designs, or create one of your own. We will assemble your artwork by hand, frame it in oak-wood, and deliver it ready-to-install. The naturally grown reindeer moss stays soft by regulating its own humidity year-round and requires no maintenance at all - no watering, no trimming, no sunlight.

**Pixel Framed** In colours Moss, Apple & Natural

**Pixel Framed** In colours Moss, Natural, Apple, Azure, Honey & Ruby