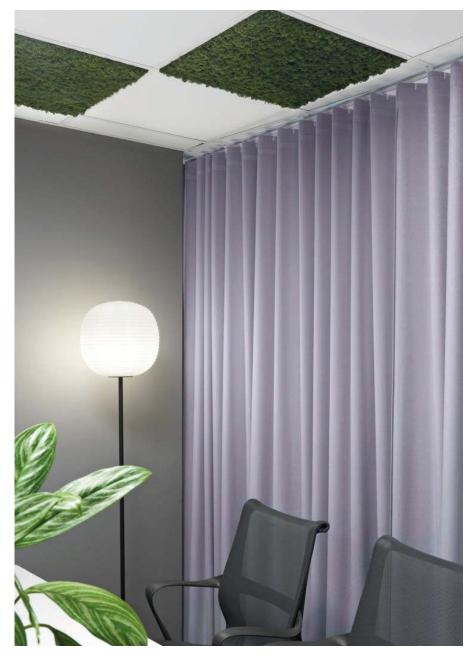

# Absorbing sound from above

**Canopy** is made from the same functional, hand-picked Scandinavian reindeer moss as our other forest friends. Easily fitted in your standard ceiling grid, it provides highly effective sound absorption from above.

Use it to give your space a comforting framing, patterns to emphasize the layout of the room, or combine it with complementing wall coverings.

Completely maintenance free, the panel retains its color and stays soft by absorbing and releasing moisture from the air all on its own.

Canopy In colours Moss & Natural