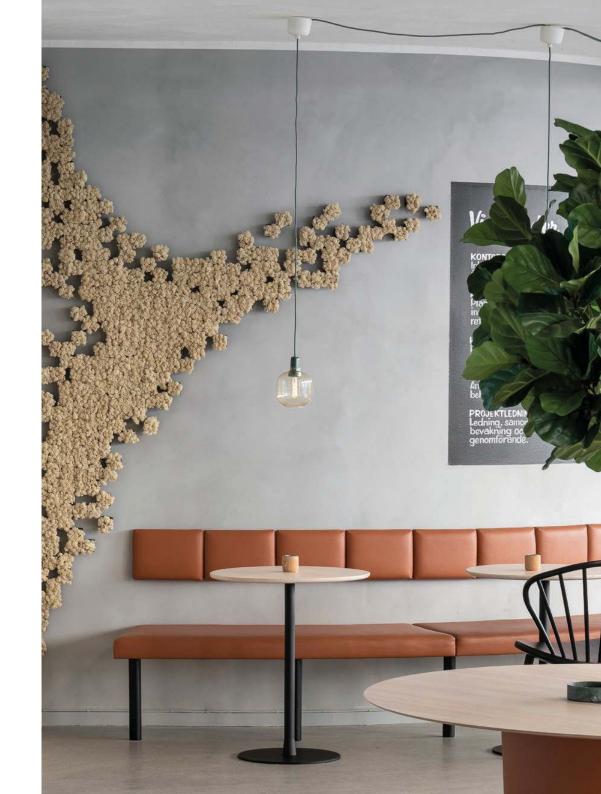

## Turning any shape into a moss masterpiece

Letters & Logos - Transform any text or shape into a biophilic eye-catcher. From twirly texts to lavish logos! Send us your custom shape and receive a free consultation.

Letters & Logos Custom shapes with a reindeer moss filling or backdrop

Letters & Logos Custom shape with reindeer moss backdrop