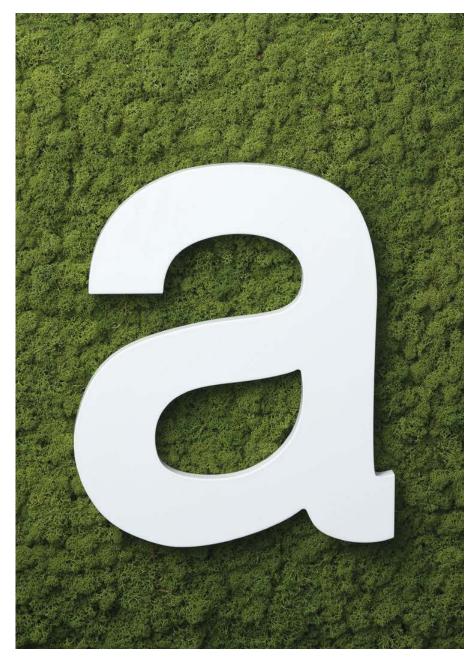

## Turning any shape into a moss masterpiece

Letters & Logos - Transform any text or shape into a biophilic eye-catcher. From twirly texts to lavish logos! Send us your custom shape and receive a free consultation.

Letters & Logos Custom shapes with a reindeer moss filling or backdrop

Letters & Logos Custom shape with reindeer moss backdrop