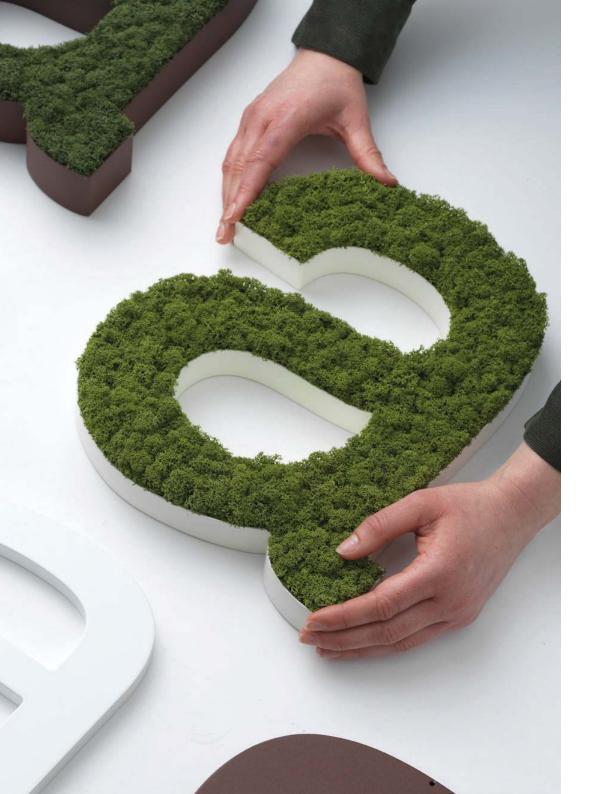

## Turning any shape into a moss masterpiece

Letters & Logos - Transform any text or shape into a biophilic eye-catcher. From twirly texts to lavish logos! Send us your custom shape and receive a free consultation.

Letters & Logos Custom shapes with a reindeer moss filling or backdrop

Letters & Logos Custom shape with reindeer moss backdrop