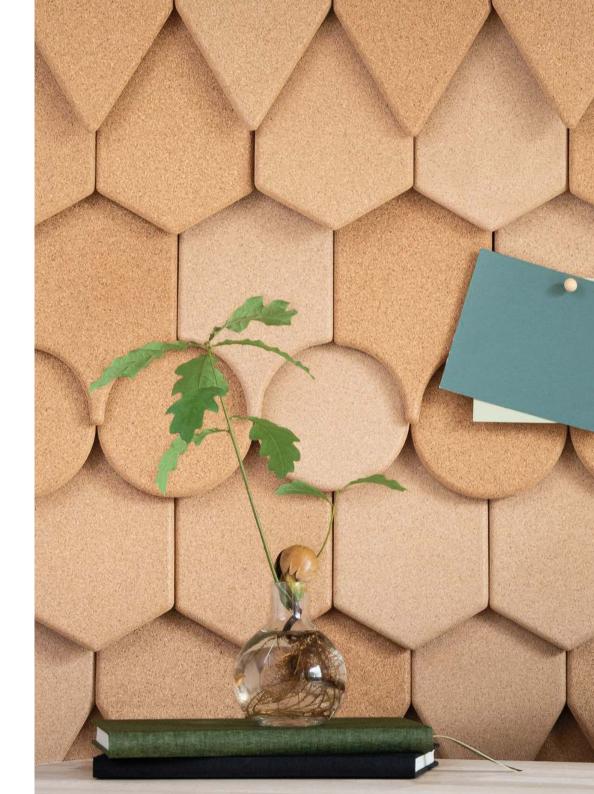

## Combining tradition with modern function

**Saga** brings that traditional beauty into your modern interior - using one of the most eco-friendly materials around. Cork is ideal for pinning stuff onto, and helps improve room acoustics. The material is light-weight, fire retardant and requires no maintenance.

Saga comes in seven shapes, allowing for a wide range of fascinating looks.

We combined the magical style of olden day Scandinavian buildings with modern function, and named it "Saga" - Swedish for fairy tale.

Saga Feather, Straight, Diamond, Hexagon, Round, Drop & Traditional