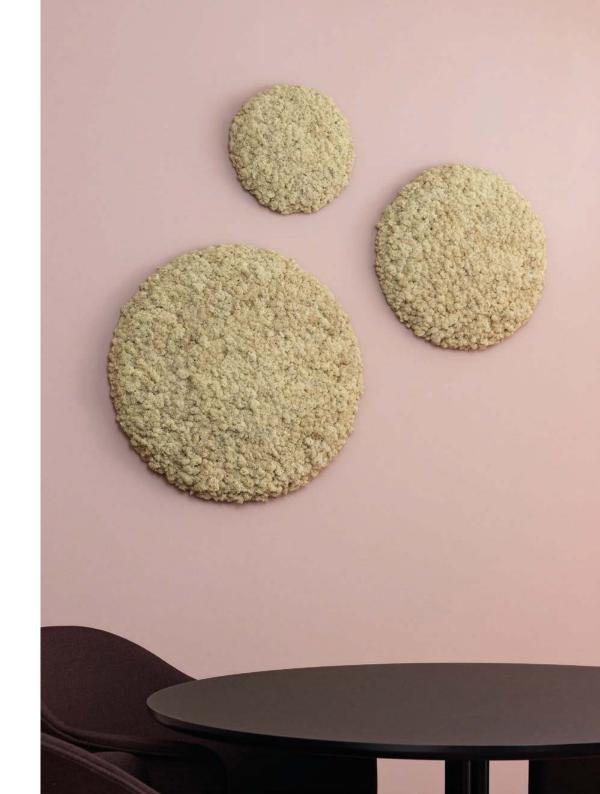

# Combine shapes, sizes and colours

**Convex** is made from naturally grown, hand-picked Scandinavian reindeer moss, ideal for absorbing noise from multiple directions.

It offers a wide range of creative and functional possibilities with its distinct geometric shapes and organic, fascinating surface. Soft to the touch, the reindeer moss regulates its own humidity year-round and requires no maintenance at all - no watering, no trimming, no sunlight.

Convex Square

re

Convex Squircle

Convex Hexagon

. . . .

Convex Circle

**Convex** Squircle & Round in colour Natural

#### CONVEX

**Convex Square** 30 x 30 x 10 cm 45 x 45 x 11 cm 60 x 60 x 12 cm **Convex Circle** 30 Ø x 10 cm 45 Ø x 11 cm 60 Ø x 12 cm

**Convex Squircle** 30 x 30 x 10 cm 45 x 45 x 11 cm 60 x 60 x 12 cm