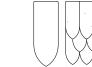

# Combine shapes, sizes and colours

**Convex** is made from naturally grown, hand-picked Scandinavian reindeer moss, ideal for absorbing noise from multiple directions.

It offers a wide range of creative and functional possibilities with its distinct geometric shapes and organic, fascinating surface. Soft to the touch, the reindeer moss regulates its own humidity year-round and requires no maintenance at all - no watering, no trimming, no sunlight.

Convex Square

re

Convex Squircle

Convex Hexagon

. . . .

Convex Circle

**Convex** Squircle & Round in colour Natural