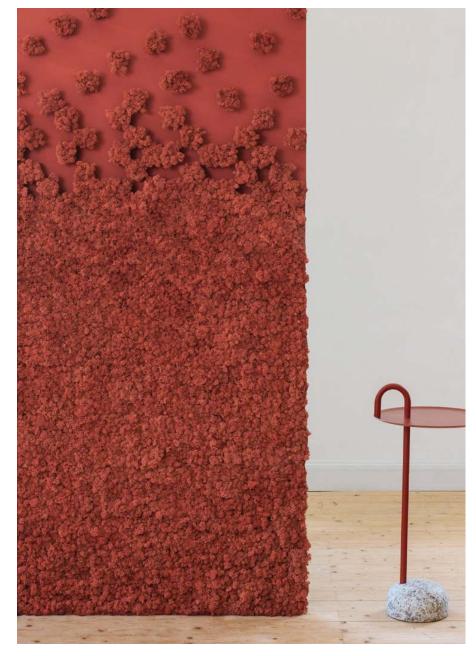

# Combine shapes, sizes and colours

**Convex** is made from naturally grown, hand-picked Scandinavian reindeer moss, ideal for absorbing noise from multiple directions.

It offers a wide range of creative and functional possibilities with its distinct geometric shapes and organic, fascinating surface. Soft to the touch, the reindeer moss regulates its own humidity year-round and requires no maintenance at all - no watering, no trimming, no sunlight.

Convex Square

re

Convex Squircle

Convex Hexagon

. . . .

Convex Circle

**Convex** Squircle & Round in colour Natural