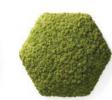

# Combine shapes, sizes and colours

**Convex** is made from naturally grown, hand-picked Scandinavian reindeer moss, ideal for absorbing noise from multiple directions.

It offers a wide range of creative and functional possibilities with its distinct geometric shapes and organic, fascinating surface. Soft to the touch, the reindeer moss regulates its own humidity year-round and requires no maintenance at all - no watering, no trimming, no sunlight.

Convex Square

re

Convex Squircle

Convex Hexagon

. . . .

Convex Circle

**Convex** Squircle & Round in colour Natural

Convex Hexagon 30 Ø x 10 cm 45 Ø x 11 cm 60 Ø x 12 cm