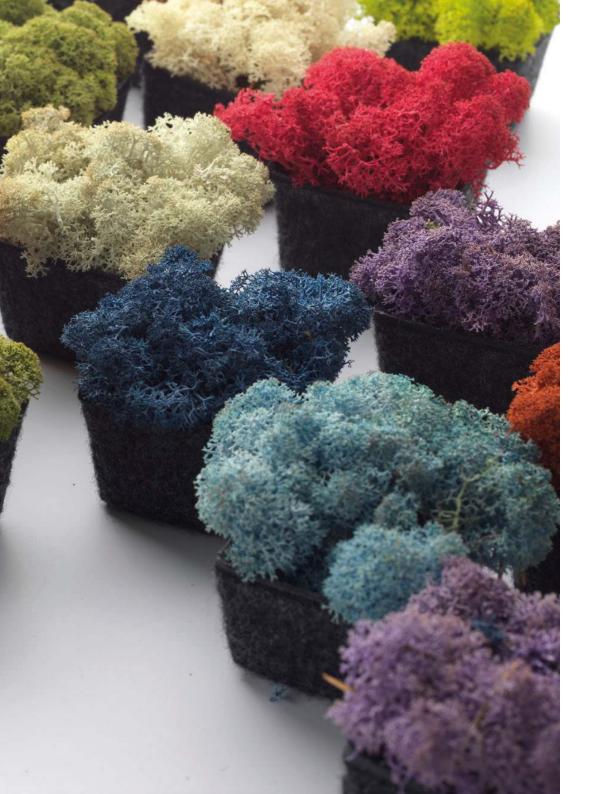

# Combine shapes, sizes and colours

**Convex** is made from naturally grown, hand-picked Scandinavian reindeer moss, ideal for absorbing noise from multiple directions.

It offers a wide range of creative and functional possibilities with its distinct geometric shapes and organic, fascinating surface. Soft to the touch, the reindeer moss regulates its own humidity year-round and requires no maintenance at all - no watering, no trimming, no sunlight.

### **Reindeer moss collection**

Moss RAL 6001 Hex #1E6228

Apple

RAL 6037

Lime RAL 1016 Hex #DADE00

Honey RAL 1003 Hex #FFAA00

Orange RAL 2003 Hex #FF7E00

Salmon RAL 3015 Hex #FF9390

Ruby Red

RAL 3028

Hex #CD1727

Copper

RAL 3033

Hex #A83227

Burgundy RAL 4002 Hex #8A3740

Purple

RAL 5022

Hex #3F2958

Azure

RAL 5002 Hex #2144A1

Granite RAL 7047 Hex #D4D4D4

Charcoal RAL 9017 Hex #302D2C

Natural RAL 1013 Hex #F7F1CD