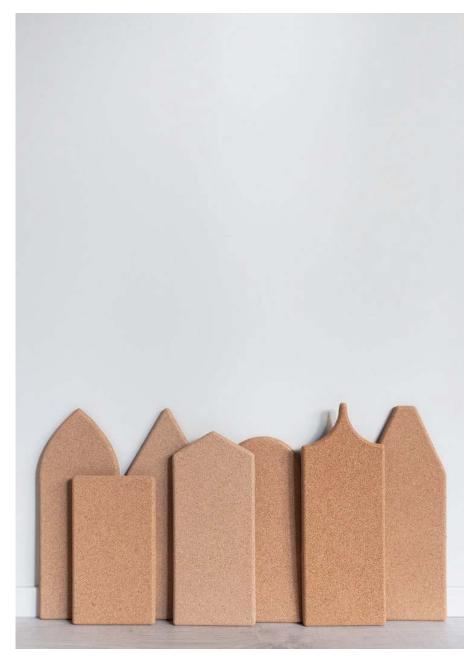

Saga comes in seven shapes, allowing for a wide range of fascinating looks.

We combined the magical style of olden day Scandinavian buildings with modern function, and named it "Saga" - Swedish for fairy tale.

Saga Feather, Straight, Diamond, Hexagon, Round, Drop & Traditional

#### SAGA

Saga Round 120 x 268 mm

Saga Hexagon 120 x 280 mm

Saga Diamond 120 x 312 mm

Saga Drop

120 x 318 mm

Saga Traditional

120 x 318 mm

Saga Straight 120 x 212 mm