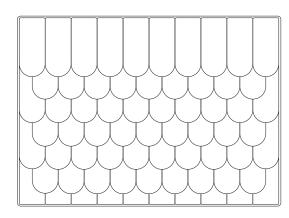

## Combining tradition with modern function

**Saga** brings that traditional beauty into your modern interior - using one of the most eco-friendly materials around. Cork is ideal for pinning stuff onto, and helps improve room acoustics. The material is light-weight, fire retardant and requires no maintenance.

Saga comes in seven shapes, allowing for a wide range of fascinating looks.

We combined the magical style of olden day Scandinavian buildings with modern function, and named it "Saga" - Swedish for fairy tale.

Saga Feather, Straight, Diamond, Hexagon, Round, Drop & Traditional