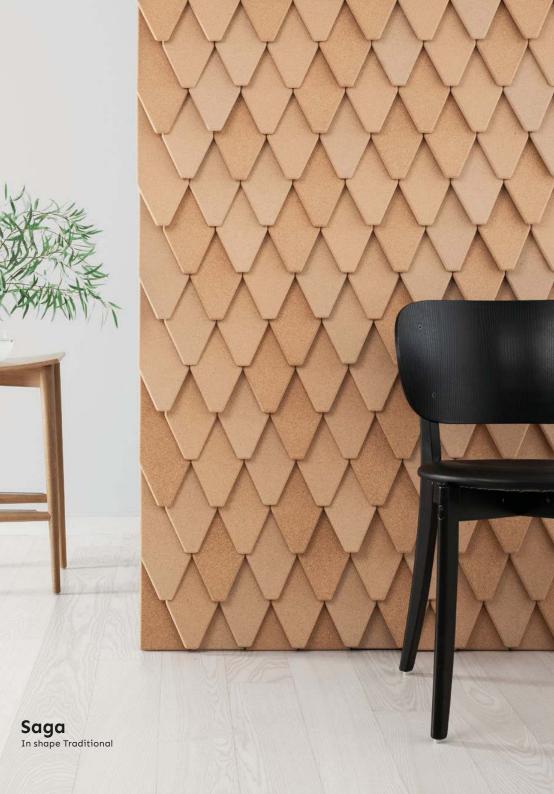

## Combining tradition with modern function

**Saga** brings that traditional beauty into your modern interior - using one of the most eco-friendly materials around. Cork is ideal for pinning stuff onto, and helps improve room acoustics. The material is light-weight, fire retardant and requires no maintenance.

Saga comes in seven shapes, allowing for a wide range of fascinating looks.

We combined the magical style of olden day Scandinavian buildings with modern function, and named it "Saga" - Swedish for fairy tale.

Saga Feather, Straight, Diamond, Hexagon, Round, Drop & Traditional