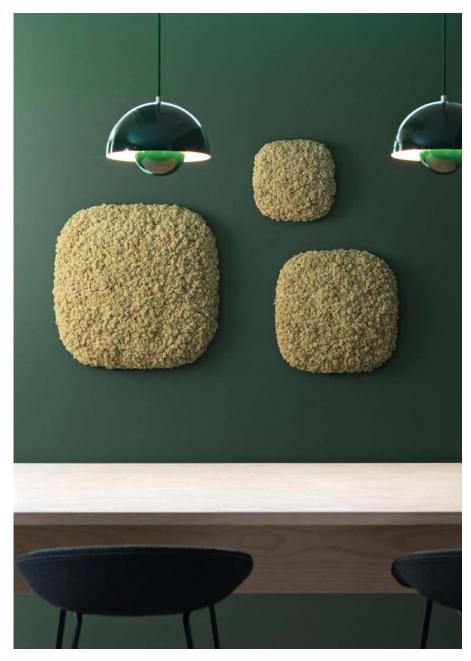

# Combine shapes, sizes and colours

**Convex** is made from naturally grown, hand-picked Scandinavian reindeer moss, ideal for absorbing noise from multiple directions.

It offers a wide range of creative and functional possibilities with its distinct geometric shapes and organic, fascinating surface. Soft to the touch, the reindeer moss regulates its own humidity year-round and requires no maintenance at all - no watering, no trimming, no sunlight.

Convex Square

re

Convex Squircle

Convex Hexagon

. . . .

Convex Circle

**Convex** Squircle & Round in colour Natural

#### CONVEX

**Convex Square** 30 x 30 x 10 cm 45 x 45 x 11 cm 60 x 60 x 12 cm **Convex Circle** 30 Ø x 10 cm 45 Ø x 11 cm 60 Ø x 12 cm

**Convex Squircle** 30 x 30 x 10 cm 45 x 45 x 11 cm 60 x 60 x 12 cm