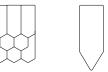

## Combining tradition with modern function

**Saga** brings that traditional beauty into your modern interior - using one of the most eco-friendly materials around. Cork is ideal for pinning stuff onto, and helps improve room acoustics. The material is light-weight, fire retardant and requires no maintenance.

Saga comes in seven shapes, allowing for a wide range of fascinating looks.

We combined the magical style of olden day Scandinavian buildings with modern function, and named it "Saga" - Swedish for fairy tale.

Saga Feather, Straight, Diamond, Hexagon, Round, Drop & Traditional