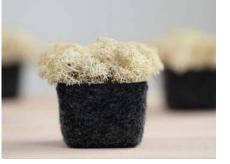

## Little cubes for big ideas

**Pixel** is made from naturally grown, hand picked Scandinavian reindeer moss which reduces noise very effectively.

Only 5 by 5 cm (roughly 2 inches), Pixel is inspiring to the creative, design oriented mind.

The material stays fluffy by regulating its own humidity year-round and does not require any maintenance – no watering, trimming or sunlight.

**Pixel** In colour Natural

**Pixel** In colours Moss and Copper

#### PIXEL

Pixel 5 x 5 cm (12 Pixels per adhesive pad)