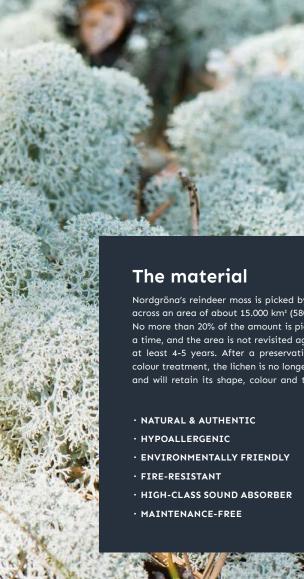

#### Letters & Logos

Letters & Logos Custom shapes with a reindeer moss filling or backdrop.

Nordgröna's reindeer moss is picked by hand, across an area of about 15.000 km<sup>2</sup> (5800 mi<sup>2</sup>). No more than 20% of the amount is picked at a time, and the area is not revisited again for at least 4-5 years. After a preservation and colour treatment, the lichen is no longer alive, and will retain its shape, colour and texture.

• NATURAL & AUTHENTIC

- LIGHTWEIGHT
- FIRE-RESISTANT
- ENVIRONMENTALLY FRIENDLY
- DURABLE & STRONG
- HYPOALLERGENIC