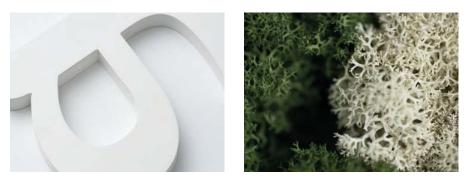

## Turning any shape into a moss masterpiece

Letters & Logos - Transform any text or shape into a biophilic eye-catcher. From twirly texts to lavish logos! Send us your custom shape and receive a free consultation.

Letters & Logos Custom shapes with a reindeer moss filling or backdrop

Letters & Logos Custom shape with reindeer moss backdrop