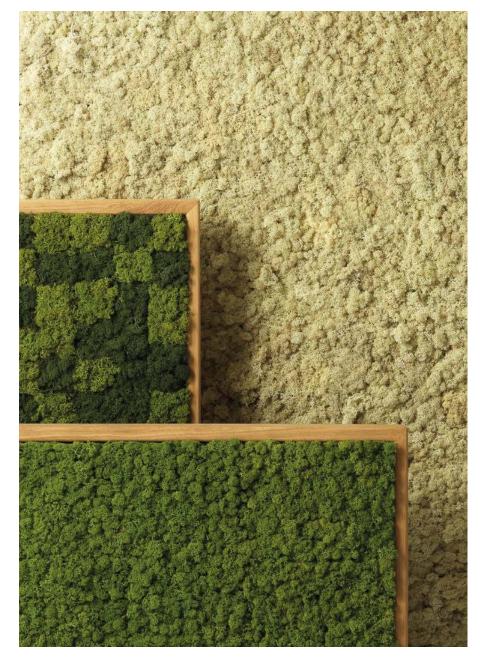

## Little cubes for big ideas

**Pixel** is made from naturally grown, hand picked Scandinavian reindeer moss which reduces noise very effectively.

Only 5 by 5 cm (roughly 2 inches), Pixel is inspiring to the creative, design oriented mind.

The material stays fluffy by regulating its own humidity year-round and does not require any maintenance – no watering, trimming or sunlight.

**Pixel** In colour Natural

**Pixel** In colours Moss and Copper