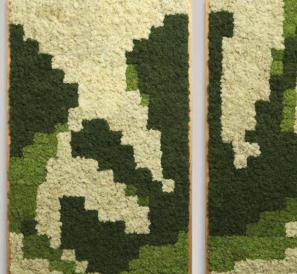

## Little cubes for big ideas

**Pixel** is made from naturally grown, hand picked Scandinavian reindeer moss which reduces noise very effectively.

Only 5 by 5 cm (roughly 2 inches), Pixel is inspiring to the creative, design oriented mind.

The material stays fluffy by regulating its own humidity year-round and does not require any maintenance – no watering, trimming or sunlight.

**Pixel** In colour Natural

**Pixel** In colours Moss and Copper